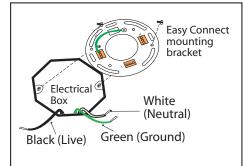

# STEP 2

Attach easy connect mounting bracket to electrical box with electrical box screws (not included).

# STEP 3 - Option 1

Connect (push) electrical wires from electric box (house wiring) into correct inserts. Black (Live), White (Neutral), Green (Ground)