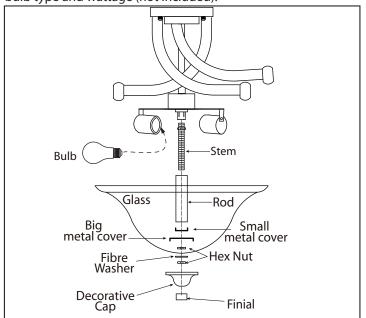

#### STEP 6

Attach the stem to the fixture. Install the rod and metal covers against the stem by nut. Secure the glass in place using the fibre washer, hex nut, decorative cap and finial. Install proper bulb type and wattage (not included).