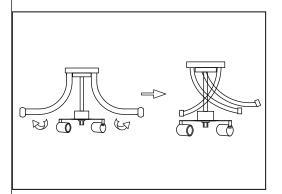

#### STEP 1

Spread the arms evenly.

# STEP 5

Tuck electrical wires into outlet box and position fixture over studs on mounting bracket assembly.
Secure fixture in place with star washer(s) and cap nut(s).

Note: If required, assemble body and spread the arms of the fixture out evenly.