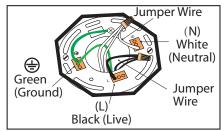

## **CONNECT HOUSE WIRES**

# STEP 3 - Option 1

Connect (push) electrical wires from electric box (house wiring) into correct inserts. Black (Live), White (Neutral), Green (Ground)

# **Option 2 - MULTIPLE ELECTRICAL BOX WIRES**

For multiple black (live) & white (neutral) wires joined in the electrical box (house wiring), attach a single "black" and "white" Jumper Wire before connecting. Strip 7mm from a 6" Jumper Wires (AWG 12-24) supplied. Then connect (push) wires into correct inserts.