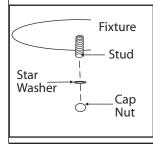

# STEP 5

Tuck electrical wires into outlet box and position fixture over studs on mounting bracket assembly.
Secure fixture in place with star washer(s) and cap nut(s).

Note: If required, assemble body and spread the arms of the fixture out evenly.