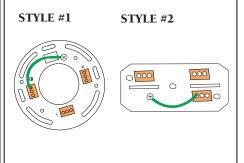

# STEP 3 - Option 1

Connect (push) electrical wires from electric box (house wiring) into correct inserts. Black (Live), White (Neutral), Green (Ground)

# **Option 2 - MULTIPLE ELECTRICAL BOX WIRES**

For multiple black (live) & white (neutral) wires joined in the electrical box (house wiring), attach a single "black" and "white" Jumper Wire before connecting. Strip 7mm from a 6" Jumper Wires (AWG 12-24) supplied. Then connect (push) wires into correct inserts.