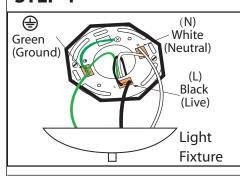

#### **CONNECT LIGHT FIXTURE**

## STEP 4

Connect (push) electrical wires from fixture into correct inserts.
Black (live),
White (neutral),
Green (ground)