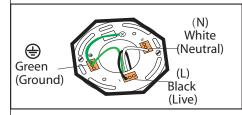

## STEP 4

Connect (push) electrical wires from fixture into correct inserts.
Black (live),
White (neutral),
Green (ground)